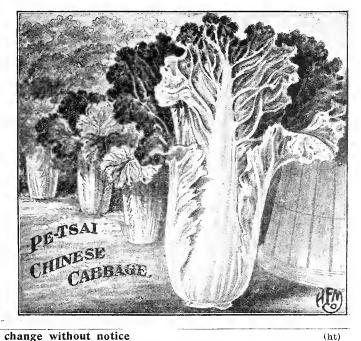

Boston

This seed is produced for us in a suburb of Paris, France, by one of the leading market gardeners there, who created a heavy demand for this variety. The strain is superior in every way to the usual strain of the Big Boston variety. The heads are larger, almost twice the size, more solid and of better flavor. The outer leaves of the head are large and somewhat loosely set around a solid, buttery, well flavored heart or interior. We have sold this variety extensively to our market gardener customers and many of them have booked their order in advance for this season's supply, in event of a crop failure. It is ideal for hotbed culture in the early spring and autumn, while for summer growing it is one of the best. 25c. per oz.; per <sup>1</sup>/<sub>4</sub> lb., 90c.; \$3.00 per lb.



All prices subject to change without notice

#### 28

# Michell's Vegetable Seed Specialties



Honey Dew Muskmelon

#### MELON or CANTALOUPE "HONEY DEW"

The original seed of this came from Africa; was planted in Rockyford, Colorado, and crossed with the famous Rockyford Melon. It was offered extensively in the Philadelphia markets as late as November during the past year and brought big prices. It might easily be termed a family melon because one is large enough for a number of people. It is large in size, being six inches in diameter and from seven to eight inches long. The skin is smooth with an occasional net, is creamy when white. The thick flesh is emerald green, melting and of a wonderfully delicious flavor sweet as honey. The ripe melons can be kept in a suitable place for sever